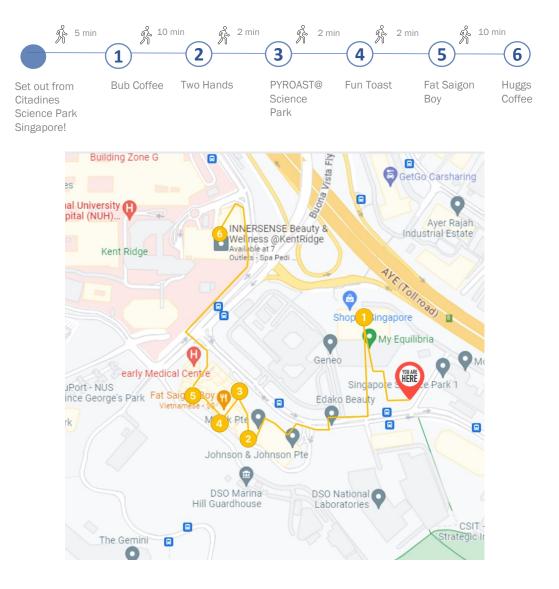

#### For Coffee Lovers

Indulge in a unique experience of Bub Coffee with a blend of coffee mixology and sweetness, some of its signature drinks include the Espresso Tonic, combining the boldness of espresso with the effervescence of tonic water. The unique blend of coffee open you to a whole new world of taste buds.

Address: 5 Science Park Drive, Shopee Singapore, #03-09, 118265 Opening Hours: Mon-Fri: 8.30am to 5pm; Sat – Sun & PH: Closed Website: <u>https://www.instagram.com/bubcoffeesg/</u> Map: <u>https://g.page/bub-coffee-singapore?share</u>

#### Two Hands - THE BAVERY

🕺 10 min 🕉 7 min

Two Hands Science Park in Singapore is a haven for coffee enthusiasts, offering a delightful array of choices of delightful pastries to cater to every palate. this coffee destination provides a range of meticulously crafted brews, from rich and bold espresso options to expertly concocted specialty drinks. Whether you're a fan of classic black coffee, artisanal blends, or unique flavor infusions.

Address: 2 Science Park Drive, #01-K1 Singapore Science Park 1, Ascent 118222 Opening Hours: Mon-Thu: 7:45am to 5pm; Fri: 7.45am to 4pm; Sat – Sun & PH: Closed Website: <u>https://thebravery.sg/twohands</u> Map: <u>https://g.page/two-hands-singapore?share</u>

### For Coffee Lovers

In the dark and minimalistic ambiance of Pyroast Science Park, a mastery of coffee craft unfolds. This coffee haven cultivates a rich coffee culture, offering a diverse array of coffee beans for enthusiasts to indulge in. With a commitment to both the art and science of coffee making, Pyroast Science Park creates an immersive experience where patrons can savor expertly crafted sophisticated brews and explore the nuanced world of coffee flavors, compliment with the pastry ensuring a balance of taste.

Address: 2 Science Park Dr, #01-31 Singapore Science Park 1, Ascent 118222 Opening Hours: Mon - Fri: 8am to 5pm; Sat - Sun: 9am – 1pm Contact: +65 9689 6427 Website: https://www.pyroast.com/ Map: https://goo.gl/maps/pyroast

#### Fun Toast

နှို 2 min 🗞 1 min

Started more than 82 years ago, Fun Toast has been the taste of Singapore local delight , serving traditional *Kopi-O (Black Coffee)* and kaya toast since 1941, the warmth and delicacy of Singaporean delight.

Address: 2 Science Park Drive, #01-33, Singapore Science Park 1, Ascent 118222 Opening Hours: Mon - Fri: 7.30am to 5.30pm; Sat: 7.30am to 12.30pm; Sun & PH: Closed Contact: +65 6816 2849 Website: https://www.funtoast.com.sg/ Map: https://www.google.com/maps/place/Fun+Toast/

#### For Coffee Lovers

Fat Saigon Boy in Singapore presents a delightful fusion of contemporary Australian-Vietnamese cuisine, offering a unique twist to traditional dishes. Elevating the dining experience with their authentic Ca Phe Nau and flavorful Pho, the restaurant crafts a harmonious blend that beautifully captures the essence of a common folks' meal in Vietnam. The combination of fresh ingredients and innovative culinary techniques at Fat Saigon Boy brings a touch of modern flair to beloved Vietnamese classics, making it a must-try destination for those seeking a delicious journey through the vibrant flavors of Aussie-Viet cuisine.

Address: 2 Science Park Dr, #01-15 Ascent, Singapore 118222 Opening Hours: Mon-Fri: 11am to 3pm; Sat-Sun & PH: Closed Contact: +65 6221 6784 Website: http://fatsaigonboy.com.sg/ Map: https://www.google.com/maps/place/Fat+Saigon+Boy

#### Huggs Coffee

🕺 10 min 🔊 6 min

Huggs Coffee is Singapore's largest homegrown specialty coffee brand - offering an immersive experience by blending the artisanal world of espresso coffees with traditional coffee beverages. Apart from their exquisite coffee selection, they also offer a seasonal selection of fresh bakes, waffles and other treats.

Address: One@KentRidge, 1 Lower Kent Ridge Road #02-07/08/09, Singapore 119082 Opening Hours: Tues-Fri: 7am to 5pm; Sat: 8am to 4pm (Closed on Sunday) Contact: +65 6283 9288 Website: <u>https://huggscoffee.com/</u> Map: <u>https://www.google.com/maps/place/Huggs+Coffee</u>